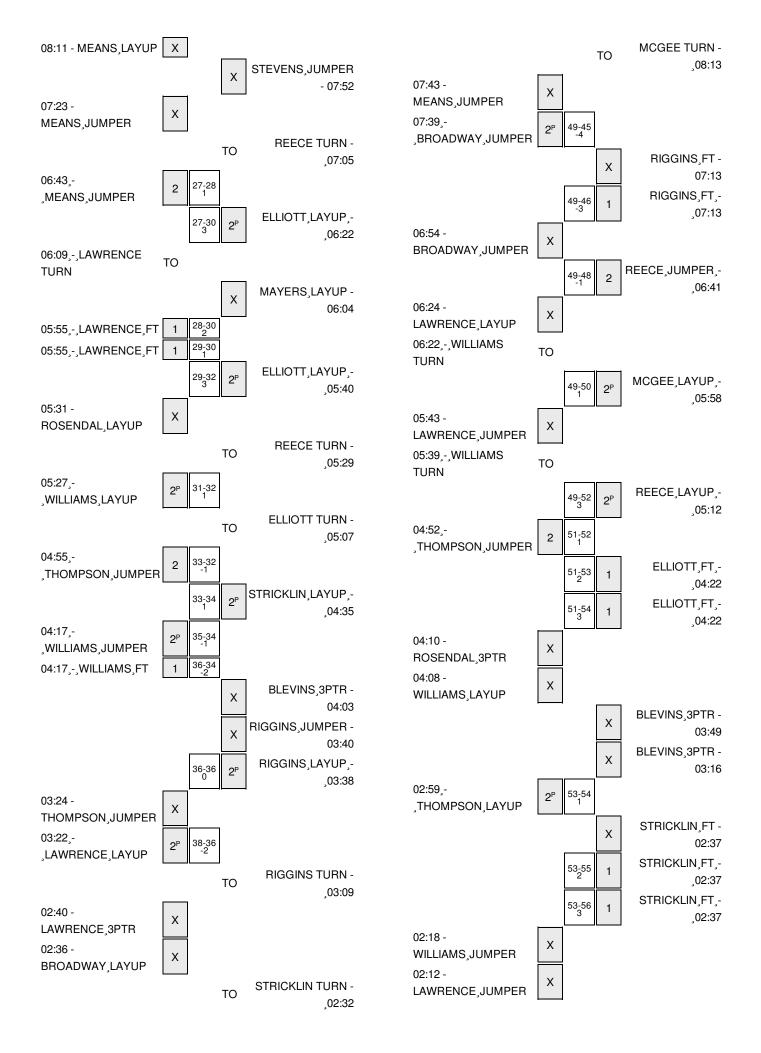

## Mercer vs Samford 1/16/2016; 2 p.m. at Birmingham, Ala. (Pete Hanna Center) Period 3 Play-By-Play

| VISITORS: Mercer                     | Time  | Score | Margin | HOME: Samford                          |
|--------------------------------------|-------|-------|--------|----------------------------------------|
| MISSED JUMPER by MEANS,SYDNI         | 09:45 |       |        |                                        |
| REBOUND (OFF) by THOMPSON,AMANDA     | 09:45 |       |        |                                        |
| MISSED JUMPER by LAWRENCE,KAHLIA     | 09:20 |       |        |                                        |
|                                      | 09:20 |       |        | REBOUND (DEF) by ELLIOTT, DESTINEY     |
|                                      | 08:55 |       |        | MISSED JUMPER by REECE, TAYLOR         |
| REBOUND (DEF) by MEANS,SYDNI         | 08:55 |       |        |                                        |
| GOOD! 3PTR by ROSENDAL,LINNEA [FB]   | 08:47 | 27-25 | H 2    |                                        |
| ASSIST by MEANS,SYDNI                | 08:47 |       |        |                                        |
| FOUL by ROSENDAL, LINNEA             | 08:27 |       |        |                                        |
|                                      | 08:27 |       |        | MISSED FT by MAYERS,AMARA              |
|                                      | 08:27 |       |        | REBOUND (DEADB) by TEAM                |
|                                      | 08:27 | 28-25 | H 3    | GOOD! FT by MAYERS,AMARA               |
| SUB IN: WILLIAMS,ALEX                | 08:27 |       |        |                                        |
| SUB OUT: SELPH,RACHEL                | 08:27 |       |        |                                        |
| MISSED LAYUP by MEANS,SYDNI          | 08:11 |       |        |                                        |
|                                      | 08:11 |       |        | REBOUND (DEF) by MAYERS,AMARA          |
|                                      | 07:52 |       |        | MISSED JUMPER by STEVENS, BRITTANY     |
| REBOUND (DEF) by THOMPSON,AMANDA     | 07:52 |       |        |                                        |
| MISSED JUMPER by MEANS,SYDNI         | 07:23 |       |        |                                        |
|                                      | 07:23 |       |        | REBOUND (DEF) by TEAM                  |
|                                      | 07:05 |       |        | TURNOVER by REECE, TAYLOR              |
| GOOD! JUMPER by MEANS,SYDNI          | 06:43 | 28-27 | H 1    |                                        |
| ASSIST by LAWRENCE,KAHLIA            | 06:43 |       |        |                                        |
| FOUL by WILLIAMS, ALEX               | 06:32 |       |        |                                        |
|                                      | 06:22 | 30-27 | H 3    | GOOD! LAYUP by ELLIOTT, DESTINEY [PNT] |
|                                      | 06:22 |       |        | ASSIST by MAYERS,AMARA                 |
| TURNOVER by LAWRENCE, KAHLIA         | 06:09 |       |        |                                        |
|                                      | 06:07 |       |        | STEAL by ELLIOTT, DESTINEY             |
|                                      | 06:04 |       |        | MISSED LAYUP by MAYERS,AMARA           |
| REBOUND (DEF) by ROSENDAL,LINNEA     | 06:04 |       |        |                                        |
|                                      | 05:55 |       |        | FOUL by STRICKLIN, KRISTA              |
| GOOD! FT by LAWRENCE,KAHLIA          | 05:55 | 30-28 | H 2    |                                        |
| GOOD! FT by LAWRENCE,KAHLIA          | 05:55 | 30-29 | H 1    |                                        |
|                                      | 05:40 | 32-29 | H 3    | GOOD! LAYUP by ELLIOTT, DESTINEY [PNT] |
| MISSED LAYUP by ROSENDAL,LINNEA      | 05:31 |       |        |                                        |
|                                      | 05:31 |       |        | REBOUND (DEF) by REECE, TAYLOR         |
|                                      | 05:29 |       |        | TURNOVER by REECE, TAYLOR              |
| STEAL by WILLIAMS, ALEX              | 05:28 |       |        |                                        |
| GOOD! LAYUP by WILLIAMS,ALEX [PNT]   | 05:27 | 32-31 | H 1    |                                        |
|                                      | 05:07 |       |        | TURNOVER by ELLIOTT, DESTINEY          |
| GOOD! JUMPER by THOMPSON,AMANDA      | 04:55 | 32-33 | V 1    |                                        |
| ASSIST by MEANS,SYDNI                | 04:55 |       |        |                                        |
|                                      | 04:35 | 34-33 | H 1    | GOOD! LAYUP by STRICKLIN,KRISTA [PNT]  |
|                                      | 04:35 |       |        | ASSIST by ELLIOTT, DESTINEY            |
| GOOD! JUMPER by WILLIAMS, ALEX [PNT] | 04:17 | 34-35 | V 1    |                                        |
|                                      | 04:17 |       |        | FOUL by REECE, TAYLOR                  |
| TIMEOUT MEDIA                        | 04:17 |       |        |                                        |

| VISITORS: Mercer                         | Time  | Score | Margin     | HOME: Samford                         |
|------------------------------------------|-------|-------|------------|---------------------------------------|
| GOOD! FT by WILLIAMS,ALEX                | 04:17 | 34-36 | V 2        |                                       |
| SUB IN: BROADWAY,BRITTNEE                | 04:17 |       |            |                                       |
| SUB OUT: ROSENDAL,LINNEA                 | 04:17 |       |            |                                       |
|                                          | 04:17 |       |            | SUB IN: BLEVINS,KASSIDY               |
|                                          | 04:17 |       |            | SUB IN: RIGGINS,ELLEN                 |
|                                          | 04:17 |       |            | SUB OUT: REECE,TAYLOR                 |
|                                          | 04:17 |       |            | SUB OUT: MAYERS,AMARA                 |
|                                          | 04:03 |       |            | MISSED 3PTR by BLEVINS,KASSIDY        |
|                                          | 04:03 |       |            | REBOUND (OFF) by ELLIOTT, DESTINEY    |
| FOUL by WILLIAMS, ALEX                   | 03:59 |       |            | , ,                                   |
| ·                                        | 03:40 |       |            | MISSED JUMPER by RIGGINS, ELLEN       |
|                                          | 03:40 |       |            | REBOUND (OFF) by RIGGINS,ELLEN        |
|                                          | 03:38 | 36-36 | Т          | GOOD! LAYUP by RIGGINS,ELLEN [PNT]    |
| MISSED JUMPER by THOMPSON,AMANDA         | 03:24 | 00 00 | •          | GOOD. Extrol by madino, Eller [i 111] |
| REBOUND (OFF) by LAWRENCE,KAHLIA         | 03:24 |       |            |                                       |
| GOOD! LAYUP by LAWRENCE,KAHLIA [PNT]     | 03:22 | 36-38 | V 2        |                                       |
| GOOD: EXTOR by EXWITEROE, IVAILER [FIVI] | 03:09 | 00 00 | <b>V</b> Z | TURNOVER by RIGGINS,ELLEN             |
|                                          | 03:09 |       |            | FOUL by RIGGINS,ELLEN                 |
| CUD IN CEL DU DACUEI                     |       |       |            | FOOL by HIGGINS,ELLEN                 |
| SUB IN: SELPH, RACHEL                    | 03:09 |       |            |                                       |
| SUB OUT: THOMPSON,AMANDA                 | 03:09 |       |            | CLID IN MOOFE LYDIA                   |
|                                          | 03:09 |       |            | SUB IN: MCGEE,LYDIA                   |
| MICOED ORTE L. LAWRENCE KALILIA          | 03:09 |       |            | SUB OUT: STEVENS,BRITTANY             |
| MISSED 3PTR by LAWRENCE,KAHLIA           | 02:40 |       |            |                                       |
| REBOUND (OFF) by BROADWAY,BRITTNEE       | 02:40 |       |            |                                       |
| MISSED LAYUP by BROADWAY,BRITTNEE        | 02:36 |       |            |                                       |
|                                          | 02:36 |       |            | BLOCK by ELLIOTT, DESTINEY            |
|                                          | 02:35 |       |            | REBOUND (DEF) by STRICKLIN,KRISTA     |
|                                          | 02:32 |       |            | TURNOVER by STRICKLIN,KRISTA          |
| STEAL by BROADWAY,BRITTNEE               | 02:31 |       |            |                                       |
|                                          | 02:28 |       |            | FOUL by ELLIOTT, DESTINEY             |
| GOOD! FT by BROADWAY,BRITTNEE            | 02:28 | 36-39 | V 3        |                                       |
| GOOD! FT by BROADWAY,BRITTNEE            | 02:28 | 36-40 | V 4        |                                       |
|                                          | 02:28 |       |            | SUB IN: WILLIAMS, CASSIDY             |
|                                          | 02:28 |       |            | SUB OUT: STRICKLIN,KRISTA             |
|                                          | 02:09 | 38-40 | V 2        | GOOD! JUMPER by MCGEE,LYDIA [PNT]     |
|                                          | 01:49 |       |            | FOUL by ELLIOTT, DESTINEY             |
| GOOD! FT by WILLIAMS,ALEX                | 01:49 | 38-41 | V 3        |                                       |
| GOOD! FT by WILLIAMS,ALEX                | 01:49 | 38-42 | V 4        |                                       |
| FOUL by SELPH,RACHEL                     | 01:21 |       |            |                                       |
|                                          | 01:21 |       |            | MISSED FT by RIGGINS, ELLEN           |
|                                          | 01:21 |       |            | REBOUND (DEADB) by TEAM               |
|                                          | 01:21 | 39-42 | V 3        | GOOD! FT by RIGGINS, ELLEN            |
| SUB IN: THOMPSON, AMANDA                 | 01:21 |       |            |                                       |
| SUB OUT: SELPH,RACHEL                    | 01:21 |       |            |                                       |
|                                          | 01:21 |       |            | SUB IN: REECE, TAYLOR                 |
|                                          | 01:21 |       |            | SUB OUT: ELLIOTT, DESTINEY            |
| GOOD! JUMPER by MEANS,SYDNI              | 00:55 | 39-44 | V 5        |                                       |
|                                          | 00:39 | 41-44 | V 3        | GOOD! LAYUP by MCGEE,LYDIA [PNT]      |
|                                          | 00:39 |       | -          | ASSIST by BLEVINS,KASSIDY             |
|                                          | 00:15 |       |            | FOUL by BLEVINS,KASSIDY               |
| MISSED FT by THOMPSON,AMANDA             | 00:15 |       |            | TOOL by BELVING, IN TOOL I            |
| REBOUND (DEADB) by TEAM                  | 00:15 |       |            |                                       |
| TEDOUND (DEADS) by TEAM                  | 00.13 |       |            |                                       |

| VISITORS: Mercer            | Time  | Score | Margin | HOME: Samford                |
|-----------------------------|-------|-------|--------|------------------------------|
| GOOD! FT by THOMPSON,AMANDA | 00:15 | 41-45 | V 4    |                              |
|                             | 00:03 |       |        | MISSED LAYUP by MCGEE,LYDIA  |
|                             | 00:03 |       |        | REBOUND (OFF) by MCGEE,LYDIA |
| FOUL by WILLIAMS, ALEX      | 00:01 |       |        |                              |
|                             | 00:01 | 42-45 | V 3    | GOOD! FT by MCGEE,LYDIA      |
|                             | 00:01 | 43-45 | V 2    | GOOD! FT by MCGEE,LYDIA      |
|                             | 00:01 |       |        | SUB IN: STEVENS,BRITTANY     |
|                             | 00:01 |       |        | SUB OUT: MCGEE,LYDIA         |