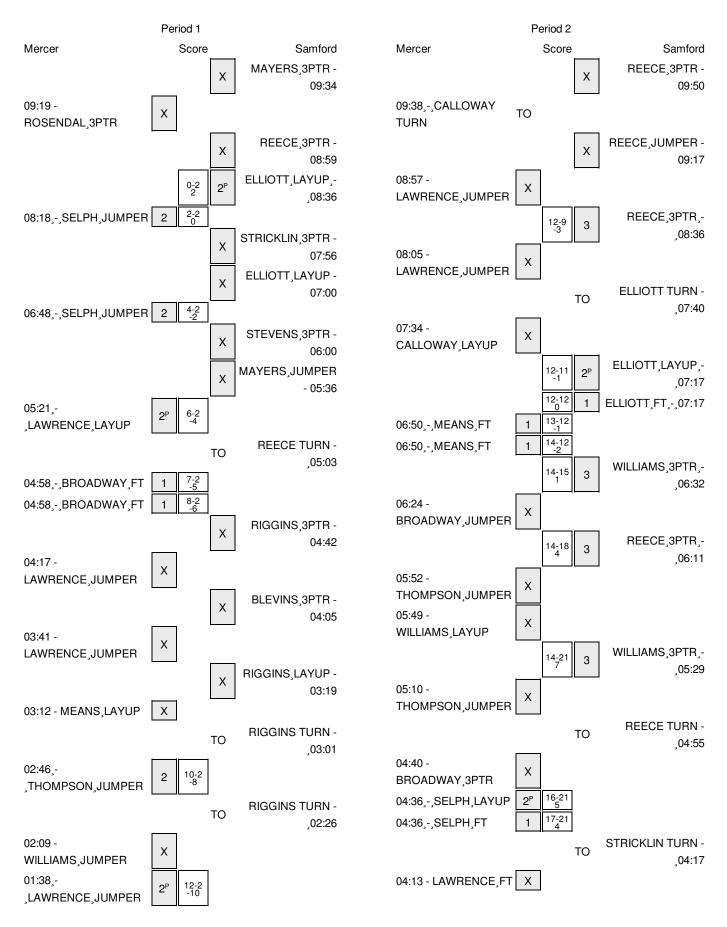

## Mercer vs Samford 1/16/2016; 2 p.m. at Birmingham, Ala. (Pete Hanna Center) Period 1 Play-By-Play

| VISITORS: Mercer                     | Time  | Score | Margin | HOME: Samford                          |
|--------------------------------------|-------|-------|--------|----------------------------------------|
|                                      | 09:34 |       |        | MISSED 3PTR by MAYERS,AMARA            |
| REBOUND (DEF) by LAWRENCE,KAHLIA     | 09:34 |       |        |                                        |
| MISSED 3PTR by ROSENDAL,LINNEA       | 09:19 |       |        |                                        |
|                                      | 09:19 |       |        | REBOUND (DEF) by STRICKLIN,KRISTA      |
|                                      | 08:59 |       |        | MISSED 3PTR by REECE, TAYLOR           |
|                                      | 08:59 |       |        | REBOUND (OFF) by STRICKLIN, KRISTA     |
|                                      | 08:36 | 2-0   | H 2    | GOOD! LAYUP by ELLIOTT, DESTINEY [PNT] |
|                                      | 08:36 |       |        | ASSIST by STEVENS, BRITTANY            |
| GOOD! JUMPER by SELPH, RACHEL        | 08:18 | 2-2   | T      |                                        |
| ASSIST by THOMPSON,AMANDA            | 08:18 |       |        |                                        |
|                                      | 07:56 |       |        | MISSED 3PTR by STRICKLIN,KRISTA        |
|                                      | 07:56 |       |        | REBOUND (OFF) by ELLIOTT, DESTINEY     |
| FOUL by ROSENDAL, LINNEA             | 07:30 |       |        |                                        |
| SUB IN: CALLOWAY,KEKE                | 07:30 |       |        |                                        |
| SUB OUT: ROSENDAL,LINNEA             | 07:30 |       |        |                                        |
|                                      | 07:00 |       |        | MISSED LAYUP by ELLIOTT, DESTINEY      |
| REBOUND (DEF) by MEANS,SYDNI         | 07:00 |       |        |                                        |
| GOOD! JUMPER by SELPH,RACHEL         | 06:48 | 2-4   | V 2    |                                        |
| ASSIST by MEANS,SYDNI                | 06:48 |       |        |                                        |
| FOUL by LAWRENCE, KAHLIA             | 06:24 |       |        |                                        |
| SUB IN: BROADWAY, BRITTNEE           | 06:24 |       |        |                                        |
| SUB OUT: CALLOWAY,KEKE               | 06:24 |       |        |                                        |
|                                      | 06:00 |       |        | MISSED 3PTR by STEVENS, BRITTANY       |
|                                      | 06:00 |       |        | REBOUND (OFF) by REECE, TAYLOR         |
|                                      | 05:36 |       |        | MISSED JUMPER by MAYERS, AMARA         |
| BLOCK by SELPH,RACHEL                | 05:36 |       |        |                                        |
| REBOUND (DEF) by THOMPSON, AMANDA    | 05:35 |       |        |                                        |
| SUB IN: WILLIAMS, ALEX               | 05:33 |       |        |                                        |
| SUB OUT: THOMPSON,AMANDA             | 05:33 |       |        |                                        |
| GOOD! LAYUP by LAWRENCE,KAHLIA [PNT] | 05:21 | 2-6   | V 4    |                                        |
| ASSIST by MEANS,SYDNI                | 05:21 |       |        |                                        |
|                                      | 05:03 |       |        | TURNOVER by REECE, TAYLOR              |
| STEAL by WILLIAMS,ALEX               | 05:02 |       |        |                                        |
|                                      | 04:58 |       |        | FOUL by STEVENS, BRITTANY              |
| TIMEOUT MEDIA                        | 04:58 |       |        |                                        |
| GOOD! FT by BROADWAY,BRITTNEE        | 04:58 | 2-7   | V 5    |                                        |
| GOOD! FT by BROADWAY,BRITTNEE        | 04:58 | 2-8   | V 6    |                                        |
|                                      | 04:58 |       |        | SUB IN: BLEVINS,KASSIDY                |
|                                      | 04:58 |       |        | SUB IN: FLETCHER,KEKE                  |
|                                      | 04:58 |       |        | SUB IN: RIGGINS,ELLEN                  |
|                                      | 04:58 |       |        | SUB OUT: ELLIOTT, DESTINEY             |
|                                      | 04:58 |       |        | SUB OUT: REECE,TAYLOR                  |
|                                      | 04:58 |       |        | SUB OUT: MAYERS,AMARA                  |
|                                      | 04:42 |       |        | MISSED 3PTR by RIGGINS,ELLEN           |
| REBOUND (DEF) by WILLIAMS,ALEX       | 04:42 |       |        |                                        |
| MISSED JUMPER by LAWRENCE,KAHLIA     | 04:17 |       |        |                                        |
|                                      | 04:17 |       |        | REBOUND (DEF) by TEAM                  |

| VISITORS: Mercer                                          | Time           | Score | Margin | HOME: Samford                      |
|-----------------------------------------------------------|----------------|-------|--------|------------------------------------|
|                                                           | 04:05          |       |        | MISSED 3PTR by BLEVINS,KASSIDY     |
| REBOUND (DEF) by MEANS,SYDNI                              | 04:05          |       |        |                                    |
|                                                           | 03:45          |       |        | FOUL by BLEVINS,KASSIDY            |
| SUB IN: THOMPSON,AMANDA                                   | 03:45          |       |        |                                    |
| SUB OUT: SELPH,RACHEL                                     | 03:45          |       |        |                                    |
|                                                           | 03:45          |       |        | SUB IN: MCGEE,LYDIA                |
|                                                           | 03:45          |       |        | SUB OUT: STEVENS,BRITTANY          |
| MISSED JUMPER by LAWRENCE,KAHLIA                          | 03:41          |       |        |                                    |
|                                                           | 03:41          |       |        | REBOUND (DEF) by STRICKLIN,KRISTA  |
|                                                           | 03:19          |       |        | MISSED LAYUP by RIGGINS,ELLEN      |
| REBOUND (DEF) by WILLIAMS,ALEX                            | 03:19          |       |        |                                    |
| MISSED LAYUP by MEANS,SYDNI                               | 03:12          |       |        | DEDOLIND (DEE) L. ELETQUED VEVE    |
|                                                           | 03:12          |       |        | REBOUND (DEF) by FLETCHER,KEKE     |
| COOR HIMPER by THOMPSON AMANDA                            | 03:01          | 0.40  | V/ 0   | TURNOVER by RIGGINS,ELLEN          |
| GOOD! JUMPER by THOMPSON,AMANDA ASSIST by LAWRENCE,KAHLIA | 02:46<br>02:46 | 2-10  | V 8    |                                    |
| ASSIST BY LAWRENCE, KARLIA                                | 02:46          |       |        | TURNOVED by PICCING ELLEN          |
| STEAL by MEANS,SYDNI                                      | 02:26          |       |        | TURNOVER by RIGGINS,ELLEN          |
| SUB IN: CALLOWAY,KEKE                                     | 02:26          |       |        |                                    |
| SUB OUT: BROADWAY, BRITTNEE                               | 02:26          |       |        |                                    |
| COB COT. BROADWAT, BITTINEE                               | 02:26          |       |        | SUB IN: ELLIOTT, DESTINEY          |
|                                                           | 02:26          |       |        | SUB IN: REECE, TAYLOR              |
|                                                           | 02:26          |       |        | SUB IN: MAYERS,AMARA               |
|                                                           | 02:26          |       |        | SUB OUT: FLETCHER,KEKE             |
|                                                           | 02:26          |       |        | SUB OUT: RIGGINS,ELLEN             |
|                                                           | 02:26          |       |        | SUB OUT: STRICKLIN,KRISTA          |
| MISSED JUMPER by WILLIAMS,ALEX                            | 02:09          |       |        |                                    |
|                                                           | 02:09          |       |        | BLOCK by REECE, TAYLOR             |
|                                                           | 02:08          |       |        | REBOUND (DEF) by ELLIOTT, DESTINEY |
| SUB IN: SELPH,RACHEL                                      | 02:07          |       |        |                                    |
| SUB OUT: WILLIAMS,ALEX                                    | 02:07          |       |        |                                    |
| GOOD! JUMPER by LAWRENCE,KAHLIA [PNT]                     | 01:38          | 2-12  | V 10   |                                    |
| ASSIST by THOMPSON,AMANDA                                 | 01:38          |       |        |                                    |
|                                                           | 01:28          | 4-12  | V 8    | GOOD! LAYUP by MAYERS,AMARA [PNT]  |
|                                                           | 01:28          |       |        | ASSIST by REECE,TAYLOR             |
| MISSED JUMPER by SELPH,RACHEL                             | 01:04          |       |        |                                    |
|                                                           | 01:04          |       |        | REBOUND (DEF) by MAYERS,AMARA      |
| FOUL by POTTS,KAYLA                                       | 00:48          |       |        |                                    |
| SUB IN: POTTS,KAYLA                                       | 00:48          |       |        |                                    |
| SUB OUT: LAWRENCE,KAHLIA                                  | 00:48          |       |        |                                    |
|                                                           | 00:43          | 6-12  | V 6    | GOOD! JUMPER by MCGEE,LYDIA [PNT]  |
|                                                           | 00:43          |       |        | ASSIST by ELLIOTT, DESTINEY        |
| MISSED JUMPER by CALLOWAY,KEKE                            | 00:24          |       |        |                                    |
|                                                           | 00:24          |       |        | REBOUND (DEF) by ELLIOTT, DESTINEY |
|                                                           | 00:01          |       |        | MISSED 3PTR by ELLIOTT, DESTINEY   |
| REBOUND (DEF) by MEANS,SYDNI                              | 00:01          |       |        |                                    |
|                                                           |                |       |        |                                    |

## Mercer vs Samford 1/16/2016; 2 p.m. at Birmingham, Ala. (Pete Hanna Center) Period 2 Play-By-Play

| VISITORS: Mercer                   | Time  | Score | Margin | HOME: Samford                          |
|------------------------------------|-------|-------|--------|----------------------------------------|
| SUB IN: CALLOWAY,KEKE              | 10:00 |       |        |                                        |
| SUB IN: WILLIAMS,ALEX              | 10:00 |       |        |                                        |
| SUB OUT: MEANS,SYDNI               | 10:00 |       |        |                                        |
| SUB OUT: THOMPSON, AMANDA          | 10:00 |       |        |                                        |
|                                    | 10:00 |       |        | SUB IN: BLEVINS,KASSIDY                |
|                                    | 10:00 |       |        | SUB IN: MCGEE,LYDIA                    |
|                                    | 10:00 |       |        | SUB OUT: STRICKLIN,KRISTA              |
|                                    | 10:00 |       |        | SUB OUT: STEVENS, BRITTANY             |
|                                    | 09:50 |       |        | MISSED 3PTR by REECE, TAYLOR           |
| REBOUND (DEF) by SELPH,RACHEL      | 09:50 |       |        |                                        |
| TURNOVER by CALLOWAY, KEKE         | 09:38 |       |        |                                        |
|                                    | 09:17 |       |        | MISSED JUMPER by REECE, TAYLOR         |
| REBOUND (DEF) by CALLOWAY,KEKE     | 09:17 |       |        | ,                                      |
| MISSED JUMPER by LAWRENCE, KAHLIA  | 08:57 |       |        |                                        |
|                                    | 08:57 |       |        | REBOUND (DEF) by MAYERS,AMARA          |
|                                    | 08:36 | 9-12  | V 3    | GOOD! 3PTR by REECE, TAYLOR            |
|                                    | 08:36 | ·     | . 0    | ASSIST by MAYERS,AMARA                 |
| MISSED JUMPER by LAWRENCE,KAHLIA   | 08:05 |       |        | rected by writeries, with              |
| medeb dom erroy armiende, durent   | 08:05 |       |        | REBOUND (DEF) by MAYERS,AMARA          |
|                                    | 07:40 |       |        | TURNOVER by ELLIOTT, DESTINEY          |
| STEAL by LAWRENCE,KAHLIA           | 07:38 |       |        | TOTAL VERTEX ELECTT, DECTALET          |
| MISSED LAYUP by CALLOWAY,KEKE      | 07:34 |       |        |                                        |
| WIGGED EATOR BY GALLOWAT, REIKE    | 07:34 |       |        | REBOUND (DEF) by ELLIOTT, DESTINEY     |
|                                    | 07:17 | 11-12 | V 1    | GOOD! LAYUP by ELLIOTT, DESTINEY [PNT] |
|                                    | 07:17 | 11-12 | VI     | ASSIST by MCGEE,LYDIA                  |
| FOUL by SELPH,RACHEL               | 07:17 |       |        | AGGIGT BY WICKLE, ET DIA               |
| FOOL by SELFH, NACHEL              | 07:17 |       |        | TIMEOUT 30SEC                          |
|                                    | 07:17 |       |        | TIMEOUT TEAM                           |
|                                    | 07:17 | 12-12 | т      |                                        |
| CUD IN THOMPOON AMANDA             |       | 12-12 | Т      | GOOD! FT by ELLIOTT, DESTINEY          |
| SUB IN: THOMPSON,AMANDA            | 07:17 |       |        |                                        |
| SUB IN: MEANS, SYDNI               | 07:17 |       |        |                                        |
| SUB OUT: SELPH,RACHEL              | 07:17 |       |        |                                        |
| SUB OUT: CALLOWAY,KEKE             | 07:17 |       |        | 0.15 11. 055.014 11.175.05             |
|                                    | 07:17 |       |        | SUB IN: STRICKLIN,KRISTA               |
|                                    | 07:17 |       |        | SUB IN: WILLIAMS,CASSIDY               |
|                                    | 07:17 |       |        | SUB OUT: MAYERS,AMARA                  |
|                                    | 07:17 |       |        | SUB OUT: BLEVINS,KASSIDY               |
|                                    | 06:50 |       |        | FOUL by MCGEE,LYDIA                    |
| GOOD! FT by MEANS,SYDNI            | 06:50 | 12-13 | V 1    |                                        |
| GOOD! FT by MEANS,SYDNI            | 06:50 | 12-14 | V 2    |                                        |
| SUB IN: BROADWAY,BRITTNEE          | 06:50 |       |        |                                        |
| SUB OUT: ROSENDAL,LINNEA           | 06:50 |       |        |                                        |
|                                    | 06:32 | 15-14 | H 1    | GOOD! 3PTR by WILLIAMS,CASSIDY         |
|                                    | 06:32 |       |        | ASSIST by ELLIOTT, DESTINEY            |
| MISSED JUMPER by BROADWAY,BRITTNEE | 06:24 |       |        |                                        |
|                                    | 06:24 |       |        | REBOUND (DEF) by WILLIAMS, CASSIDY     |
|                                    | 06:11 | 18-14 | H 4    | GOOD! 3PTR by REECE,TAYLOR             |

| VISITORS: Mercer                    | Time  | Score | Margin | HOME: Samford                      |
|-------------------------------------|-------|-------|--------|------------------------------------|
|                                     | 06:11 |       |        | ASSIST by ELLIOTT, DESTINEY        |
| MISSED JUMPER by THOMPSON,AMANDA    | 05:52 |       |        |                                    |
| REBOUND (OFF) by WILLIAMS, ALEX     | 05:52 |       |        |                                    |
| MISSED LAYUP by WILLIAMS,ALEX       | 05:49 |       |        |                                    |
|                                     | 05:49 |       |        | REBOUND (DEF) by MCGEE,LYDIA       |
|                                     | 05:29 | 21-14 | H 7    | GOOD! 3PTR by WILLIAMS, CASSIDY    |
|                                     | 05:29 |       |        | ASSIST by MCGEE,LYDIA              |
| MISSED JUMPER by THOMPSON, AMANDA   | 05:10 |       |        |                                    |
|                                     | 05:10 |       |        | REBOUND (DEF) by REECE, TAYLOR     |
|                                     | 04:55 |       |        | TURNOVER by REECE, TAYLOR          |
| SUB IN: SELPH,RACHEL                | 04:55 |       |        |                                    |
| SUB OUT: THOMPSON,AMANDA            | 04:55 |       |        |                                    |
|                                     | 04:55 |       |        | SUB IN: STEVENS, BRITTANY          |
|                                     | 04:55 |       |        | SUB OUT: MCGEE,LYDIA               |
| MISSED 3PTR by BROADWAY,BRITTNEE    | 04:40 |       |        |                                    |
| REBOUND (OFF) by BROADWAY, BRITTNEE | 04:40 |       |        |                                    |
| GOOD! LAYUP by SELPH,RACHEL [PNT]   | 04:36 | 21-16 | H 5    |                                    |
| ASSIST by BROADWAY,BRITTNEE         | 04:36 |       |        |                                    |
| •                                   | 04:36 |       |        | FOUL by ELLIOTT, DESTINEY          |
| GOOD! FT by SELPH,RACHEL            | 04:36 | 21-17 | H 4    | •                                  |
| •                                   | 04:17 |       |        | TURNOVER by STRICKLIN, KRISTA      |
| STEAL by LAWRENCE,KAHLIA            | 04:16 |       |        |                                    |
|                                     | 04:13 |       |        | FOUL by REECE,TAYLOR               |
| MISSED FT by LAWRENCE,KAHLIA        | 04:13 |       |        | . 0013 <b>,</b> 01                 |
| REBOUND (DEADB) by TEAM             | 04:13 |       |        |                                    |
| GOOD! FT by LAWRENCE, KAHLIA        | 04:13 | 21-18 | H 3    |                                    |
| account by EthniciteE, while w      | 04:13 | 21 10 |        | SUB IN: RIGGINS,ELLEN              |
|                                     | 04:13 |       |        | SUB OUT: REECE,TAYLOR              |
| FOUL by MEANS,SYDNI                 | 04:00 |       |        | 000 001.112202,17112011            |
| 1 COL Sy INLANC, CI DIVI            | 04:00 |       |        | MISSED FT by STEVENS,BRITTANY      |
|                                     | 04:00 |       |        | REBOUND (DEADB) by TEAM            |
|                                     | 04:00 | 22-18 | H 4    | GOOD! FT by STEVENS,BRITTANY       |
| GOOD! JUMPER by LAWRENCE,KAHLIA     | 03:47 | 22-10 | H 2    | GOOD: IT BY OTE VENO, BITT TAIN    |
| FOUL by SELPH,RACHEL                | 03:28 | 22-20 | 112    |                                    |
| TOOL by SELFTI, NACTICE             | 03:28 |       |        | MISSED FT by ELLIOTT, DESTINEY     |
|                                     | 03.28 |       |        | REBOUND (DEADB) by TEAM            |
|                                     | 03.28 | 23-20 | H 3    | GOOD! FT by ELLIOTT, DESTINEY      |
| CUID IN THOMPSON AMANDA             |       | 23-20 | пз     | GOOD! FT by ELLIOTT, DESTINET      |
| SUB IN: THOMPSON, AMANDA            | 03:28 |       |        |                                    |
| SUB OUT: SELPH,RACHEL               | 03:28 |       |        | OUD IN MOOFF LYDIA                 |
|                                     | 03:28 |       |        | SUB IN: MCGEE,LYDIA                |
| TURNOVER L. TURNIPORNIAMANIRA       | 03:28 |       |        | SUB OUT: ELLIOTT, DESTINEY         |
| TURNOVER by THOMPSON,AMANDA         | 03:09 |       |        | MISSER HUMBER I WILLIAMS CASSIRV   |
| DEDOUND (DEE) L. MEANO OVENU        | 02:48 |       |        | MISSED JUMPER by WILLIAMS, CASSIDY |
| REBOUND (DEF) by MEANS,SYDNI        | 02:48 |       |        |                                    |
| TURNOVER by MEANS,SYDNI             | 02:41 |       |        |                                    |
|                                     | 02:41 |       |        | SUB IN: BLEVINS,KASSIDY            |
|                                     | 02:41 |       |        | SUB OUT: STRICKLIN,KRISTA          |
|                                     | 02:18 |       |        | MISSED 3PTR by BLEVINS,KASSIDY     |
| REBOUND (DEF) by MEANS,SYDNI        | 02:18 |       |        |                                    |
|                                     | 01:56 |       |        | FOUL by RIGGINS,ELLEN              |
| MISSED JUMPER by THOMPSON,AMANDA    | 01:54 |       |        |                                    |
|                                     | 01:54 |       |        | REBOUND (DEF) by MCGEE,LYDIA       |

| VISITORS: Mercer                 | Time  | Score | Margin | HOME: Samford                    |
|----------------------------------|-------|-------|--------|----------------------------------|
| FOUL by THOMPSON,AMANDA          | 01:52 |       |        |                                  |
|                                  | 01:41 | 26-20 | H 6    | GOOD! 3PTR by STEVENS,BRITTANY   |
|                                  | 01:41 |       |        | ASSIST by MCGEE,LYDIA            |
|                                  | 01:25 |       |        | FOUL by MCGEE,LYDIA              |
| GOOD! FT by LAWRENCE,KAHLIA      | 01:25 | 26-21 | H 5    |                                  |
| GOOD! FT by LAWRENCE,KAHLIA      | 01:25 | 26-22 | H 4    |                                  |
|                                  | 01:06 |       |        | MISSED LAYUP by MCGEE,LYDIA      |
| REBOUND (DEF) by LAWRENCE,KAHLIA | 01:06 |       |        |                                  |
| TURNOVER by MEANS,SYDNI          | 00:54 |       |        |                                  |
| FOUL by MEANS,SYDNI              | 00:54 |       |        |                                  |
| SUB IN: CALLOWAY,KEKE            | 00:54 |       |        |                                  |
| SUB OUT: MEANS,SYDNI             | 00:54 |       |        |                                  |
|                                  | 00:54 |       |        | SUB IN: REECE,TAYLOR             |
|                                  | 00:54 |       |        | SUB IN: ELLIOTT, DESTINEY        |
|                                  | 00:54 |       |        | SUB OUT: MCGEE,LYDIA             |
|                                  | 00:54 |       |        | SUB OUT: RIGGINS,ELLEN           |
|                                  | 00:38 |       |        | TURNOVER by WILLIAMS, CASSIDY    |
| STEAL by LAWRENCE,KAHLIA         | 00:35 |       |        |                                  |
| MISSED JUMPER by LAWRENCE,KAHLIA | 00:33 |       |        |                                  |
|                                  | 00:33 |       |        | REBOUND (DEF) by BLEVINS,KASSIDY |
|                                  | 00:30 |       |        | TIMEOUT 30SEC                    |
|                                  | 00:09 |       |        | MISSED 3PTR by REECE, TAYLOR     |
| REBOUND (DEF) by CALLOWAY,KEKE   | 00:09 |       |        |                                  |
| MISSED JUMPER by LAWRENCE,KAHLIA | 00:03 |       |        |                                  |
| REBOUND (OFF) by CALLOWAY,KEKE   | 00:03 |       |        |                                  |
|                                  | 00:01 | 27-22 | H 5    | GOOD! FT by STEVENS, BRITTANY    |
|                                  | 00:01 |       |        | MISSED FT by STEVENS, BRITTANY   |
| REBOUND (DEF) by LAWRENCE,KAHLIA | 00:01 |       |        |                                  |
| FOUL by CALLOWAY,KEKE            | 00:00 |       |        |                                  |
|                                  |       |       |        |                                  |