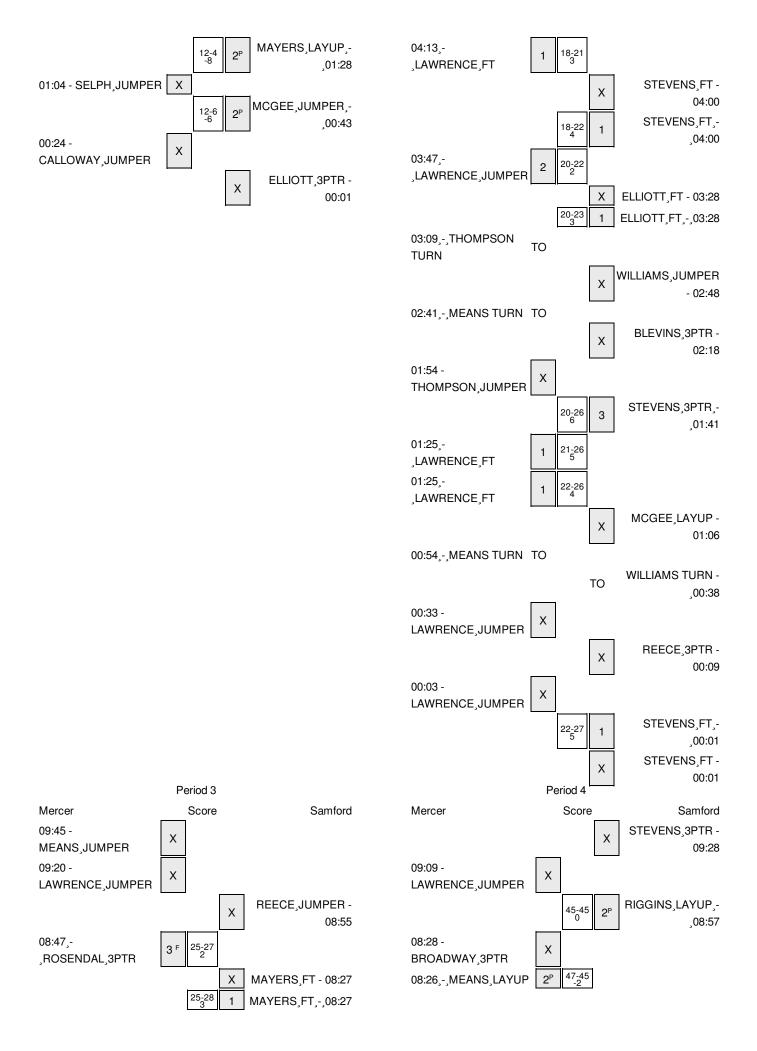

| VISITORS: Mercer                    | Time  | Score | Margin | HOME: Samford                      |
|-------------------------------------|-------|-------|--------|------------------------------------|
|                                     | 06:11 |       |        | ASSIST by ELLIOTT, DESTINEY        |
| MISSED JUMPER by THOMPSON,AMANDA    | 05:52 |       |        |                                    |
| REBOUND (OFF) by WILLIAMS, ALEX     | 05:52 |       |        |                                    |
| MISSED LAYUP by WILLIAMS,ALEX       | 05:49 |       |        |                                    |
|                                     | 05:49 |       |        | REBOUND (DEF) by MCGEE,LYDIA       |
|                                     | 05:29 | 21-14 | H 7    | GOOD! 3PTR by WILLIAMS, CASSIDY    |
|                                     | 05:29 |       |        | ASSIST by MCGEE,LYDIA              |
| MISSED JUMPER by THOMPSON, AMANDA   | 05:10 |       |        |                                    |
|                                     | 05:10 |       |        | REBOUND (DEF) by REECE, TAYLOR     |
|                                     | 04:55 |       |        | TURNOVER by REECE, TAYLOR          |
| SUB IN: SELPH,RACHEL                | 04:55 |       |        |                                    |
| SUB OUT: THOMPSON,AMANDA            | 04:55 |       |        |                                    |
|                                     | 04:55 |       |        | SUB IN: STEVENS, BRITTANY          |
|                                     | 04:55 |       |        | SUB OUT: MCGEE,LYDIA               |
| MISSED 3PTR by BROADWAY,BRITTNEE    | 04:40 |       |        |                                    |
| REBOUND (OFF) by BROADWAY, BRITTNEE | 04:40 |       |        |                                    |
| GOOD! LAYUP by SELPH,RACHEL [PNT]   | 04:36 | 21-16 | H 5    |                                    |
| ASSIST by BROADWAY,BRITTNEE         | 04:36 |       |        |                                    |
| •                                   | 04:36 |       |        | FOUL by ELLIOTT, DESTINEY          |
| GOOD! FT by SELPH,RACHEL            | 04:36 | 21-17 | H 4    | •                                  |
| •                                   | 04:17 |       |        | TURNOVER by STRICKLIN, KRISTA      |
| STEAL by LAWRENCE,KAHLIA            | 04:16 |       |        |                                    |
|                                     | 04:13 |       |        | FOUL by REECE,TAYLOR               |
| MISSED FT by LAWRENCE,KAHLIA        | 04:13 |       |        | . 0013 <b>,</b> 01                 |
| REBOUND (DEADB) by TEAM             | 04:13 |       |        |                                    |
| GOOD! FT by LAWRENCE, KAHLIA        | 04:13 | 21-18 | H 3    |                                    |
| account by EthniciteE, while w      | 04:13 | 21 10 |        | SUB IN: RIGGINS,ELLEN              |
|                                     | 04:13 |       |        | SUB OUT: REECE,TAYLOR              |
| FOUL by MEANS,SYDNI                 | 04:00 |       |        | 000 001.112202,17112011            |
| 1 COL Sy INLANC, CI DIVI            | 04:00 |       |        | MISSED FT by STEVENS,BRITTANY      |
|                                     | 04:00 |       |        | REBOUND (DEADB) by TEAM            |
|                                     | 04:00 | 22-18 | H 4    | GOOD! FT by STEVENS,BRITTANY       |
| GOOD! JUMPER by LAWRENCE,KAHLIA     | 03:47 | 22-10 | H 2    | GOOD: IT BY OTE VENO, BITT TAIN    |
| FOUL by SELPH,RACHEL                | 03:28 | 22-20 | 112    |                                    |
| TOOL by SELFTI, NACTICE             | 03:28 |       |        | MISSED FT by ELLIOTT, DESTINEY     |
|                                     | 03.28 |       |        | REBOUND (DEADB) by TEAM            |
|                                     | 03.28 | 23-20 | H 3    | GOOD! FT by ELLIOTT, DESTINEY      |
| CUID IN THOMPSON AMANDA             |       | 23-20 | пз     | GOOD! FT by ELLIOTT, DESTINET      |
| SUB IN: THOMPSON, AMANDA            | 03:28 |       |        |                                    |
| SUB OUT: SELPH,RACHEL               | 03:28 |       |        | OUD IN MOOFF LYDIA                 |
|                                     | 03:28 |       |        | SUB IN: MCGEE,LYDIA                |
| TURNOVER L. TURNIPORNIAMANIRA       | 03:28 |       |        | SUB OUT: ELLIOTT, DESTINEY         |
| TURNOVER by THOMPSON,AMANDA         | 03:09 |       |        | MISSER HUMBER I WILLIAMS CASSIRV   |
| DEDOUND (DEE) L. MEANO OVENU        | 02:48 |       |        | MISSED JUMPER by WILLIAMS, CASSIDY |
| REBOUND (DEF) by MEANS,SYDNI        | 02:48 |       |        |                                    |
| TURNOVER by MEANS,SYDNI             | 02:41 |       |        |                                    |
|                                     | 02:41 |       |        | SUB IN: BLEVINS,KASSIDY            |
|                                     | 02:41 |       |        | SUB OUT: STRICKLIN,KRISTA          |
|                                     | 02:18 |       |        | MISSED 3PTR by BLEVINS,KASSIDY     |
| REBOUND (DEF) by MEANS,SYDNI        | 02:18 |       |        |                                    |
|                                     | 01:56 |       |        | FOUL by RIGGINS,ELLEN              |
| MISSED JUMPER by THOMPSON,AMANDA    | 01:54 |       |        |                                    |
|                                     | 01:54 |       |        | REBOUND (DEF) by MCGEE,LYDIA       |

| VISITORS: Mercer                 | Time  | Score | Margin | HOME: Samford                    |
|----------------------------------|-------|-------|--------|----------------------------------|
| FOUL by THOMPSON,AMANDA          | 01:52 |       |        |                                  |
|                                  | 01:41 | 26-20 | H 6    | GOOD! 3PTR by STEVENS,BRITTANY   |
|                                  | 01:41 |       |        | ASSIST by MCGEE,LYDIA            |
|                                  | 01:25 |       |        | FOUL by MCGEE,LYDIA              |
| GOOD! FT by LAWRENCE,KAHLIA      | 01:25 | 26-21 | H 5    |                                  |
| GOOD! FT by LAWRENCE,KAHLIA      | 01:25 | 26-22 | H 4    |                                  |
|                                  | 01:06 |       |        | MISSED LAYUP by MCGEE,LYDIA      |
| REBOUND (DEF) by LAWRENCE,KAHLIA | 01:06 |       |        |                                  |
| TURNOVER by MEANS,SYDNI          | 00:54 |       |        |                                  |
| FOUL by MEANS,SYDNI              | 00:54 |       |        |                                  |
| SUB IN: CALLOWAY,KEKE            | 00:54 |       |        |                                  |
| SUB OUT: MEANS,SYDNI             | 00:54 |       |        |                                  |
|                                  | 00:54 |       |        | SUB IN: REECE,TAYLOR             |
|                                  | 00:54 |       |        | SUB IN: ELLIOTT, DESTINEY        |
|                                  | 00:54 |       |        | SUB OUT: MCGEE,LYDIA             |
|                                  | 00:54 |       |        | SUB OUT: RIGGINS,ELLEN           |
|                                  | 00:38 |       |        | TURNOVER by WILLIAMS, CASSIDY    |
| STEAL by LAWRENCE,KAHLIA         | 00:35 |       |        |                                  |
| MISSED JUMPER by LAWRENCE,KAHLIA | 00:33 |       |        |                                  |
|                                  | 00:33 |       |        | REBOUND (DEF) by BLEVINS,KASSIDY |
|                                  | 00:30 |       |        | TIMEOUT 30SEC                    |
|                                  | 00:09 |       |        | MISSED 3PTR by REECE, TAYLOR     |
| REBOUND (DEF) by CALLOWAY,KEKE   | 00:09 |       |        |                                  |
| MISSED JUMPER by LAWRENCE,KAHLIA | 00:03 |       |        |                                  |
| REBOUND (OFF) by CALLOWAY,KEKE   | 00:03 |       |        |                                  |
|                                  | 00:01 | 27-22 | H 5    | GOOD! FT by STEVENS, BRITTANY    |
|                                  | 00:01 |       |        | MISSED FT by STEVENS, BRITTANY   |
| REBOUND (DEF) by LAWRENCE,KAHLIA | 00:01 |       |        |                                  |
| FOUL by CALLOWAY,KEKE            | 00:00 |       |        |                                  |
|                                  |       |       |        |                                  |

## Mercer vs Samford 1/16/2016; 2 p.m. at Birmingham, Ala. (Pete Hanna Center) Period 3 Play-By-Play

| VISITORS: Mercer                     | Time  | Score | Margin | HOME: Samford                          |
|--------------------------------------|-------|-------|--------|----------------------------------------|
| MISSED JUMPER by MEANS,SYDNI         | 09:45 |       |        |                                        |
| REBOUND (OFF) by THOMPSON,AMANDA     | 09:45 |       |        |                                        |
| MISSED JUMPER by LAWRENCE,KAHLIA     | 09:20 |       |        |                                        |
|                                      | 09:20 |       |        | REBOUND (DEF) by ELLIOTT, DESTINEY     |
|                                      | 08:55 |       |        | MISSED JUMPER by REECE, TAYLOR         |
| REBOUND (DEF) by MEANS,SYDNI         | 08:55 |       |        |                                        |
| GOOD! 3PTR by ROSENDAL,LINNEA [FB]   | 08:47 | 27-25 | H 2    |                                        |
| ASSIST by MEANS,SYDNI                | 08:47 |       |        |                                        |
| FOUL by ROSENDAL, LINNEA             | 08:27 |       |        |                                        |
|                                      | 08:27 |       |        | MISSED FT by MAYERS,AMARA              |
|                                      | 08:27 |       |        | REBOUND (DEADB) by TEAM                |
|                                      | 08:27 | 28-25 | H 3    | GOOD! FT by MAYERS,AMARA               |
| SUB IN: WILLIAMS,ALEX                | 08:27 |       |        |                                        |
| SUB OUT: SELPH,RACHEL                | 08:27 |       |        |                                        |
| MISSED LAYUP by MEANS,SYDNI          | 08:11 |       |        |                                        |
|                                      | 08:11 |       |        | REBOUND (DEF) by MAYERS,AMARA          |
|                                      | 07:52 |       |        | MISSED JUMPER by STEVENS, BRITTANY     |
| REBOUND (DEF) by THOMPSON,AMANDA     | 07:52 |       |        |                                        |
| MISSED JUMPER by MEANS,SYDNI         | 07:23 |       |        |                                        |
|                                      | 07:23 |       |        | REBOUND (DEF) by TEAM                  |
|                                      | 07:05 |       |        | TURNOVER by REECE, TAYLOR              |
| GOOD! JUMPER by MEANS,SYDNI          | 06:43 | 28-27 | H 1    |                                        |
| ASSIST by LAWRENCE,KAHLIA            | 06:43 |       |        |                                        |
| FOUL by WILLIAMS, ALEX               | 06:32 |       |        |                                        |
|                                      | 06:22 | 30-27 | H 3    | GOOD! LAYUP by ELLIOTT, DESTINEY [PNT] |
|                                      | 06:22 |       |        | ASSIST by MAYERS,AMARA                 |
| TURNOVER by LAWRENCE, KAHLIA         | 06:09 |       |        |                                        |
|                                      | 06:07 |       |        | STEAL by ELLIOTT, DESTINEY             |
|                                      | 06:04 |       |        | MISSED LAYUP by MAYERS,AMARA           |
| REBOUND (DEF) by ROSENDAL,LINNEA     | 06:04 |       |        |                                        |
|                                      | 05:55 |       |        | FOUL by STRICKLIN, KRISTA              |
| GOOD! FT by LAWRENCE,KAHLIA          | 05:55 | 30-28 | H 2    |                                        |
| GOOD! FT by LAWRENCE,KAHLIA          | 05:55 | 30-29 | H 1    |                                        |
|                                      | 05:40 | 32-29 | H 3    | GOOD! LAYUP by ELLIOTT, DESTINEY [PNT] |
| MISSED LAYUP by ROSENDAL,LINNEA      | 05:31 |       |        |                                        |
|                                      | 05:31 |       |        | REBOUND (DEF) by REECE, TAYLOR         |
|                                      | 05:29 |       |        | TURNOVER by REECE, TAYLOR              |
| STEAL by WILLIAMS, ALEX              | 05:28 |       |        |                                        |
| GOOD! LAYUP by WILLIAMS,ALEX [PNT]   | 05:27 | 32-31 | H 1    |                                        |
|                                      | 05:07 |       |        | TURNOVER by ELLIOTT, DESTINEY          |
| GOOD! JUMPER by THOMPSON,AMANDA      | 04:55 | 32-33 | V 1    |                                        |
| ASSIST by MEANS,SYDNI                | 04:55 |       |        |                                        |
|                                      | 04:35 | 34-33 | H 1    | GOOD! LAYUP by STRICKLIN,KRISTA [PNT]  |
|                                      | 04:35 |       |        | ASSIST by ELLIOTT, DESTINEY            |
| GOOD! JUMPER by WILLIAMS, ALEX [PNT] | 04:17 | 34-35 | V 1    |                                        |
|                                      | 04:17 |       |        | FOUL by REECE, TAYLOR                  |
| TIMEOUT MEDIA                        | 04:17 |       |        |                                        |

| VISITORS: Mercer                         | Time  | Score | Margin     | HOME: Samford                         |
|------------------------------------------|-------|-------|------------|---------------------------------------|
| GOOD! FT by WILLIAMS,ALEX                | 04:17 | 34-36 | V 2        |                                       |
| SUB IN: BROADWAY,BRITTNEE                | 04:17 |       |            |                                       |
| SUB OUT: ROSENDAL,LINNEA                 | 04:17 |       |            |                                       |
|                                          | 04:17 |       |            | SUB IN: BLEVINS,KASSIDY               |
|                                          | 04:17 |       |            | SUB IN: RIGGINS,ELLEN                 |
|                                          | 04:17 |       |            | SUB OUT: REECE,TAYLOR                 |
|                                          | 04:17 |       |            | SUB OUT: MAYERS,AMARA                 |
|                                          | 04:03 |       |            | MISSED 3PTR by BLEVINS,KASSIDY        |
|                                          | 04:03 |       |            | REBOUND (OFF) by ELLIOTT, DESTINEY    |
| FOUL by WILLIAMS, ALEX                   | 03:59 |       |            | , ,                                   |
| ·                                        | 03:40 |       |            | MISSED JUMPER by RIGGINS, ELLEN       |
|                                          | 03:40 |       |            | REBOUND (OFF) by RIGGINS,ELLEN        |
|                                          | 03:38 | 36-36 | Т          | GOOD! LAYUP by RIGGINS,ELLEN [PNT]    |
| MISSED JUMPER by THOMPSON,AMANDA         | 03:24 | 00 00 | •          | GOOD. Extrol by madino, Eller [i 111] |
| REBOUND (OFF) by LAWRENCE,KAHLIA         | 03:24 |       |            |                                       |
| GOOD! LAYUP by LAWRENCE,KAHLIA [PNT]     | 03:22 | 36-38 | V 2        |                                       |
| GOOD: EXTOR by EXWITEROE, IVAILER [FIVI] | 03:09 | 00 00 | <b>V</b> Z | TURNOVER by RIGGINS,ELLEN             |
|                                          | 03:09 |       |            | FOUL by RIGGINS,ELLEN                 |
| CUD IN CEL DU DACUEI                     |       |       |            | FOOL by HIGGINS,ELLEN                 |
| SUB IN: SELPH, RACHEL                    | 03:09 |       |            |                                       |
| SUB OUT: THOMPSON,AMANDA                 | 03:09 |       |            | CLID IN MOOFE LYDIA                   |
|                                          | 03:09 |       |            | SUB IN: MCGEE,LYDIA                   |
| MICOED ORTE L. LAWRENCE KALILIA          | 03:09 |       |            | SUB OUT: STEVENS,BRITTANY             |
| MISSED 3PTR by LAWRENCE,KAHLIA           | 02:40 |       |            |                                       |
| REBOUND (OFF) by BROADWAY,BRITTNEE       | 02:40 |       |            |                                       |
| MISSED LAYUP by BROADWAY,BRITTNEE        | 02:36 |       |            |                                       |
|                                          | 02:36 |       |            | BLOCK by ELLIOTT, DESTINEY            |
|                                          | 02:35 |       |            | REBOUND (DEF) by STRICKLIN,KRISTA     |
|                                          | 02:32 |       |            | TURNOVER by STRICKLIN,KRISTA          |
| STEAL by BROADWAY,BRITTNEE               | 02:31 |       |            |                                       |
|                                          | 02:28 |       |            | FOUL by ELLIOTT, DESTINEY             |
| GOOD! FT by BROADWAY,BRITTNEE            | 02:28 | 36-39 | V 3        |                                       |
| GOOD! FT by BROADWAY,BRITTNEE            | 02:28 | 36-40 | V 4        |                                       |
|                                          | 02:28 |       |            | SUB IN: WILLIAMS, CASSIDY             |
|                                          | 02:28 |       |            | SUB OUT: STRICKLIN,KRISTA             |
|                                          | 02:09 | 38-40 | V 2        | GOOD! JUMPER by MCGEE,LYDIA [PNT]     |
|                                          | 01:49 |       |            | FOUL by ELLIOTT, DESTINEY             |
| GOOD! FT by WILLIAMS,ALEX                | 01:49 | 38-41 | V 3        |                                       |
| GOOD! FT by WILLIAMS,ALEX                | 01:49 | 38-42 | V 4        |                                       |
| FOUL by SELPH,RACHEL                     | 01:21 |       |            |                                       |
|                                          | 01:21 |       |            | MISSED FT by RIGGINS, ELLEN           |
|                                          | 01:21 |       |            | REBOUND (DEADB) by TEAM               |
|                                          | 01:21 | 39-42 | V 3        | GOOD! FT by RIGGINS, ELLEN            |
| SUB IN: THOMPSON, AMANDA                 | 01:21 |       |            |                                       |
| SUB OUT: SELPH,RACHEL                    | 01:21 |       |            |                                       |
|                                          | 01:21 |       |            | SUB IN: REECE, TAYLOR                 |
|                                          | 01:21 |       |            | SUB OUT: ELLIOTT, DESTINEY            |
| GOOD! JUMPER by MEANS,SYDNI              | 00:55 | 39-44 | V 5        |                                       |
|                                          | 00:39 | 41-44 | V 3        | GOOD! LAYUP by MCGEE,LYDIA [PNT]      |
|                                          | 00:39 |       | -          | ASSIST by BLEVINS,KASSIDY             |
|                                          | 00:15 |       |            | FOUL by BLEVINS,KASSIDY               |
| MISSED FT by THOMPSON,AMANDA             | 00:15 |       |            | TOOL by BELVING, IN TOOL I            |
| REBOUND (DEADB) by TEAM                  | 00:15 |       |            |                                       |
| TEDOUND (DEADS) by TEAM                  | 00.13 |       |            |                                       |

| VISITORS: Mercer            | Time  | Score | Margin | HOME: Samford                |
|-----------------------------|-------|-------|--------|------------------------------|
| GOOD! FT by THOMPSON,AMANDA | 00:15 | 41-45 | V 4    |                              |
|                             | 00:03 |       |        | MISSED LAYUP by MCGEE,LYDIA  |
|                             | 00:03 |       |        | REBOUND (OFF) by MCGEE,LYDIA |
| FOUL by WILLIAMS, ALEX      | 00:01 |       |        |                              |
|                             | 00:01 | 42-45 | V 3    | GOOD! FT by MCGEE,LYDIA      |
|                             | 00:01 | 43-45 | V 2    | GOOD! FT by MCGEE,LYDIA      |
|                             | 00:01 |       |        | SUB IN: STEVENS,BRITTANY     |
|                             | 00:01 |       |        | SUB OUT: MCGEE,LYDIA         |